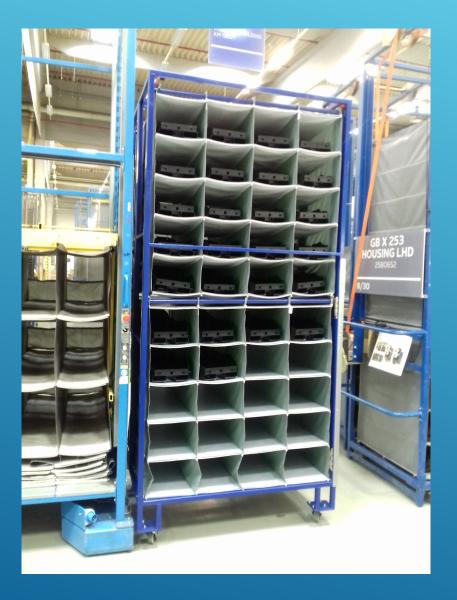

#### SERIES – IN PRODUCTION, MANIPULATION BY HIK ROBOTS

Tower height also more than 3 m = individual approach = in manufacturerer's possibilities

#### CHANGE YOUR VIEW OF LOGISTICS

- Individual designs, prototypes, testing, production
- CAD / CAM / Simulation
- Trolleys for rack storage and towers
- The top elements of the structures protected by patents and utility models
- Service by our teams of technicians
- Towers with counterweight and special trolleys with inserts with sealed edges
- The maximum usable height of the towers 3 m
- The towers are with rods or pockets, the trolleys with shelf inserts PP Kartonplast®
- Pockets inserts made of different materials PVC, Tyvek, Tiger
- Hand-operated towers lifting the pocket inserts in one movement
- Possible implementation of AGV or HIK Robots
- Solutions precisely sesigned for stored parts, possible changes to pockets, rods, shelves