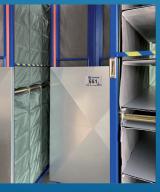

#### CHANGE YOUR VIEW OF LOGISTICS

- Individual designs, prototypes, testing, production
- CAD / CAM / Simulation
- Trolleys for rack storage and towers
- The top elements of the structures protected by patents and utility models
- Service by our teams of technicians
- Towers with counterweight and special trolleys with inserts with sealed edges
- The maximum usable height of the towers 3 m
- The towers are with rods or pockets, the trolleys with shelf inserts PP Kartonplast®
- Pockets inserts made of different materials PVC, Tyvek, Tiger
- Hand-operated towers lifting the pocket inserts in one movement
- Possible implementation of AGV or HIK Robots
- Solutions precisely sesigned for stored parts, possible changes to pockets, rods, shelves











# Towers with counterweight Internal logistics system



výroba a vývoj obalů - Kartonplast





### DESIGN – development, 3D visualization//



# PROTOTYPE - production, testing, approval









## DETAILS – functionality, quality, design









#### SERIES – IN PRODUCTION, MANIPULATION BY HIK ROBOTS





Tower height also more than 3 m = individual approach = in manufacturerer's possibilities

# SUPPORT - 3D PDF, e\_Drawings, protected design









### REFERENCES