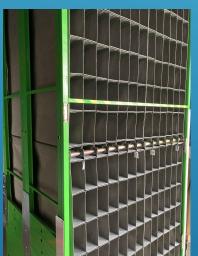

#### CHANGE YOUR VIEW OF LOGISTICS

- Individual designs, prototypes, testing, production
- CAD / CAM / Simulation
- Trolleys for rack storage and towers
- The top elements of the structures protected by patents and utility models
- Service by our teams of technicians
- Towers with counterweight and special trolleys with inserts with sealed edges
- The maximum usable height of the towers 3 m
- The towers are with rods or pockets, the trolleys with shelf inserts PP Kartonplast®
- Pockets inserts made of different materials PVC, Tyvek, Tiger
- Hand-operated towers lifting the pocket inserts in one movement
- Possible implementation of AGV or HIK Robots
- Solutions precisely sesigned for stored parts, possible changes to pockets, rods, shelves

# Towers with counterweight Internal logistics system

výroba a vývoj obalů - Kartonplast