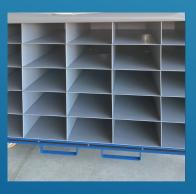

#### CHANGE YOUR VIEW OF LOGISTICS

- Individual designs, prototypes, testing, production
- CAD / CAM / Simulation
- Trolleys for rack storage and towers
- The top elements of the structures protected by patents and utility models
- Service by our teams of technicians
- Towers with counterweight and special trolleys with inserts with sealed edges
- The maximum usable height of the towers 3 m
- The towers are with rods or pockets, the trolleys with shelf inserts PP Kartonplast®
- Pockets inserts made of different materials PVC, Tyvek, Tiger
- Hand-operated towers lifting the pocket inserts in one movement
- Possible implementation of AGV or HIK Robots
- Solutions precisely sesigned for stored parts, possible changes to pockets, rods, shelves

# Towers with counterweight Internal logistics system

výroba a vývoj obalů - Kartonplast