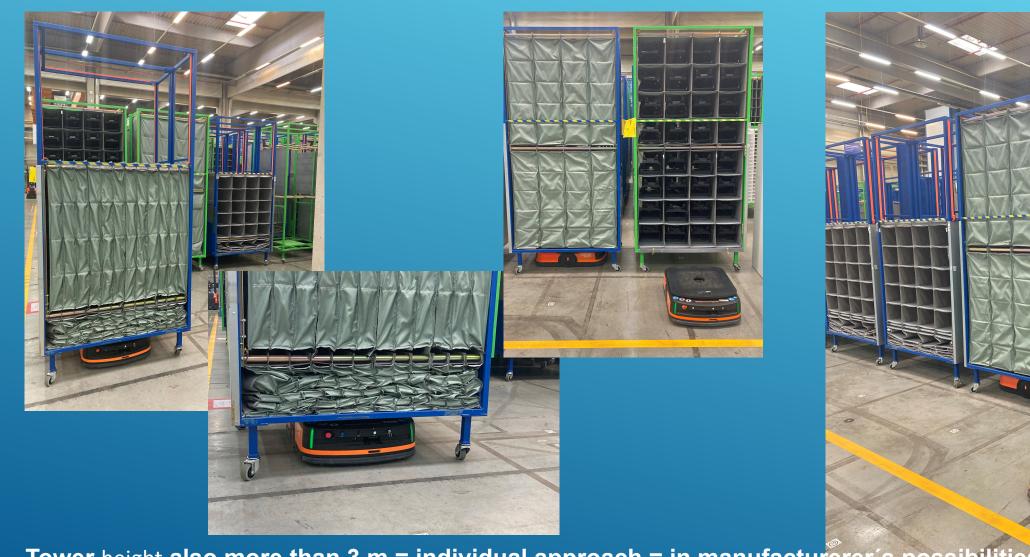

#### SERIES – IN PRODUCTION, MANIPULATION BY HIK ROBOTS

Tower height also more than 3 m = individual approach = in manufacturerer's possibilities