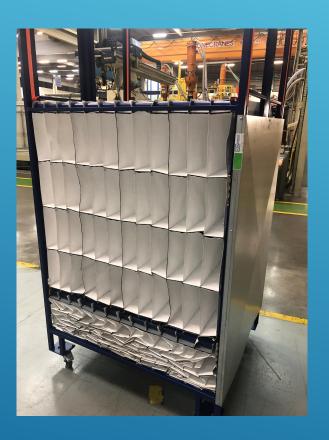

# Towers with counterweight Internal logistics system

výroba a vývoj obalů - Kartonplast

#### CHANGE YOUR VIEW OF LOGISTICS

- Individual designs, prototypes, testing, production
- CAD / CAM / Simulation
- Trolleys for rack storage and towers
- The top elements of the structures protected by patents and utility models
- Service by our teams of technicians
- Towers with counterweight and special trolleys with inserts with sealed edges
- The maximum usable height of the towers 3 m
- The towers are with rods or pockets, the trolleys with shelf inserts PP Kartonplast®
- Pockets inserts made of different materials PVC, Tyvek, Tiger
- Hand-operated towers lifting the pocket inserts in one movement
- Possible implementation of AGV or HIK Robots
- Solutions precisely sesigned for stored parts, possible changes to pockets, rods, shelves