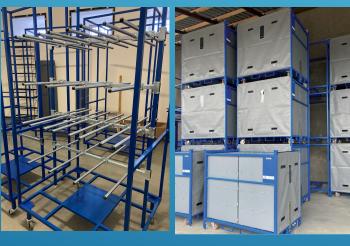

#### SERIES – IN PRODUCTION, MANIPULATION BY HIK ROBOTS

Tower height also more than 3 m = individual approach = in manufacturerer's possibilities

### REFERENCES