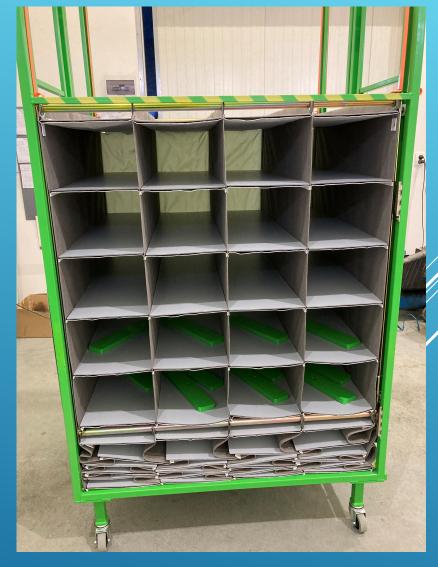

## DETAILS – functionality, quality, design

#### CHANGE YOUR VIEW OF LOGISTICS

- Individual designs, prototypes, testing, production
- CAD / CAM / Simulation
- Trolleys for rack storage and towers
- The top elements of the structures protected by patents and utility models
- Service by our teams of technicians
- Towers with counterweight and special trolleys with inserts with sealed edges
- The maximum usable height of the towers 3 m
- The towers are with rods or pockets, the trolleys with shelf inserts PP Kartonplast®
- Pockets inserts made of different materials PVC, Tyvek, Tiger
- Hand-operated towers lifting the pocket inserts in one movement
- Possible implementation of AGV or HIK Robots
- Solutions precisely sesigned for stored parts, possible changes to pockets, rods, shelves