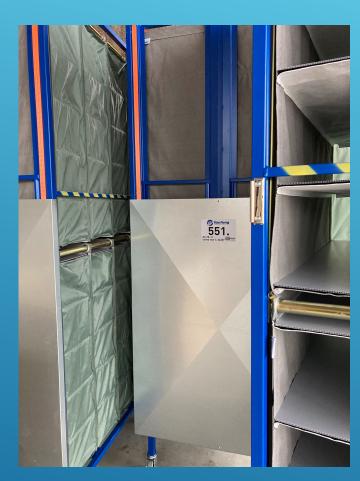

ts and utility models
- Service by our teams of technicians
- Towers with counterweight and special trolleys with inserts with sealed edges
- The maximum usable height of the towers 3 m
- The towers are with rods or pockets, the trolleys with shelf inserts PP Kartonplast®
- Pockets inserts made of different materials PVC, Tyvek, Tiger
- Hand-operated towers lifting the pocket inserts in one movement
- Possible implementation of AGV or HIK Robots
- Solutions precisely sesigned for stored parts, possible changes to pockets, rods, shelves











# Towers with counterweight Internal logistics system



výroba a vývoj obalů - Kartonplast





### DESIGN – development, 3D visualization//



# PROTOTYPE - production, testing, approval









## DETAILS – functionality, quality, design









#### SERIES – IN PRODUCTION, MANIPULATION BY HIK ROBOTS





Tower height also more than 3 m = individual approach = in manufacturerer's possibilities

# SUPPORT - 3D PDF, e\_Drawings, protected design









### REFERENCES