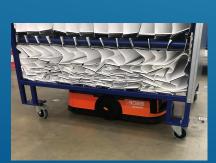

#### SERIES – IN PRODUCTION, MANIPULATION BY HIK ROBOTS

Tower height also more than 3 m = individual approach = in manufacturerer's possibilities