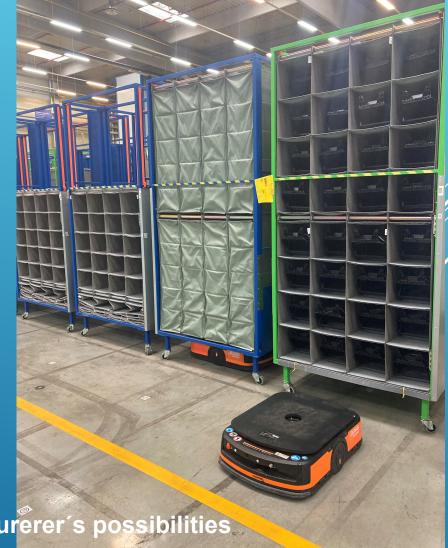

#### SERIES – IN PRODUCTION, MANIPULATION BY HIK ROBOTS

Tower height also more than 3 m = individual approach = in manufacturerer's possibilities