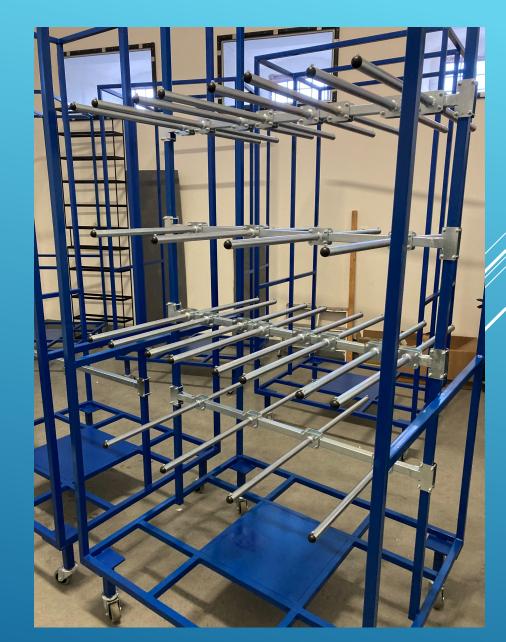

and utility models
- Service by our teams of technicians
- Towers with counterweight and special trolleys with inserts with sealed edges
- The maximum usable height of the towers 3 m
- The towers are with rods or pockets, the trolleys with shelf inserts PP Kartonplast®
- Pockets inserts made of different materials PVC, Tyvek, Tiger
- Hand-operated towers lifting the pocket inserts in one movement
- Possible implementation of AGV or HIK Robots
- Solutions precisely sesigned for stored parts, possible changes to pockets, rods, shelves











# Towers with counterweight Internal logistics system



výroba a vývoj obalů - Kartonplast





### DESIGN – development, 3D visualization//



# PROTOTYPE - production, testing, approval









## DETAILS – functionality, quality, design









#### SERIES – IN PRODUCTION, MANIPULATION BY HIK ROBOTS





Tower height also more than 3 m = individual approach = in manufacturerer's possibilities

# SUPPORT - 3D PDF, e\_Drawings, protected design









### REFERENCES