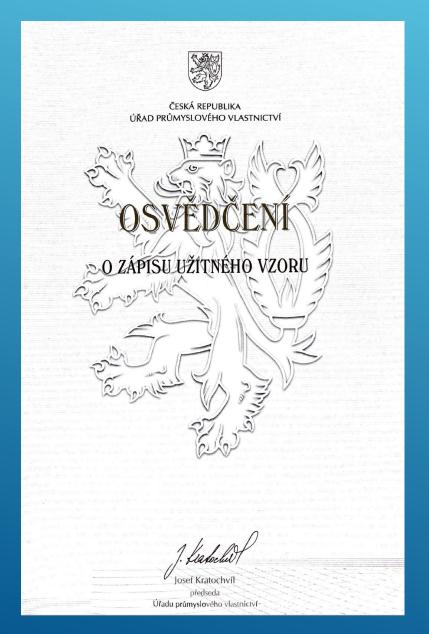

rods or pockets, the trolleys with shelf inserts PP Kartonplast®
- Pockets inserts made of different materials PVC, Tyvek, Tiger
- Hand-operated towers lifting the pocket inserts in one movement
- Possible implementation of AGV or HIK Robots
- Solutions precisely sesigned for stored parts, possible changes to pockets, rods, shelves











# Towers with counterweight Internal logistics system



výroba a vývoj obalů - Kartonplast





### DESIGN – development, 3D visualization//



# PROTOTYPE - production, testing, approval









## DETAILS – functionality, quality, design









#### SERIES – IN PRODUCTION, MANIPULATION BY HIK ROBOTS





Tower height also more than 3 m = individual approach = in manufacturerer's possibilities

# SUPPORT - 3D PDF, e\_Drawings, protected design









### REFERENCES