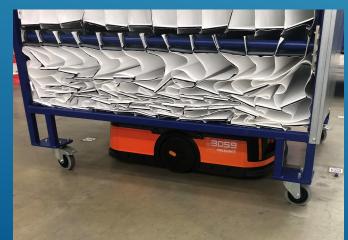

ents and utility models
- Service by our teams of technicians
- Towers with counterweight and special trolleys with inserts with sealed edges
- The maximum usable height of the towers 3 m
- The towers are with rods or pockets, the trolleys with shelf inserts PP Kartonplast®
- Pockets inserts made of different materials PVC, Tyvek, Tiger
- Hand-operated towers lifting the pocket inserts in one movement
- Possible implementation of AGV or HIK Robots
- Solutions precisely sesigned for stored parts, possible changes to pockets, rods, shelves











# Towers with counterweight Internal logistics system



výroba a vývoj obalů - Kartonplast





### DESIGN – development, 3D visualization//



# PROTOTYPE - production, testing, approval









## DETAILS – functionality, quality, design









#### SERIES – IN PRODUCTION, MANIPULATION BY HIK ROBOTS





Tower height also more than 3 m = individual approach = in manufacturerer's possibilities

# SUPPORT - 3D PDF, e\_Drawings, protected design









### REFERENCES